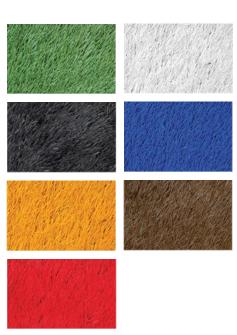

Combined with a 5mm foam backing, Agility Turf doesn't sacrifice on comfort or performance.

With a multitude of available colors, you can truly make your facility unique.