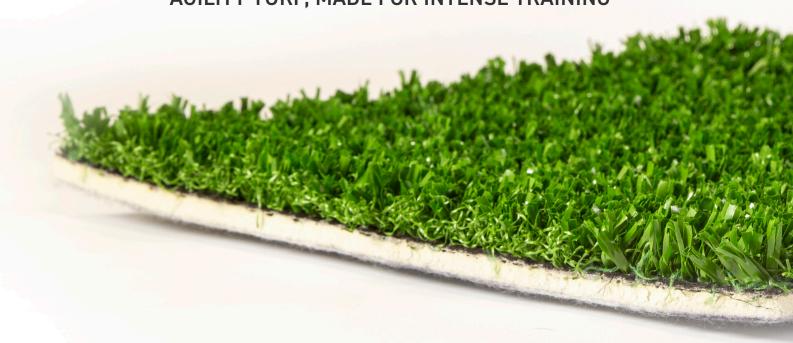

#### **ABOUT AGILITY TURF**

Agility Turf features a strong textured polyethylene slit-film fiber designed specifically for intense indoor training areas. The system offers excellent durability with less abrasiveness than typical nylon or polypropylene carpets.

Combined with a 5mm foam backing, Agility Turf doesn't sacrifice on comfort or performance.

With a multitude of available colors, you can truly make your facility unique.